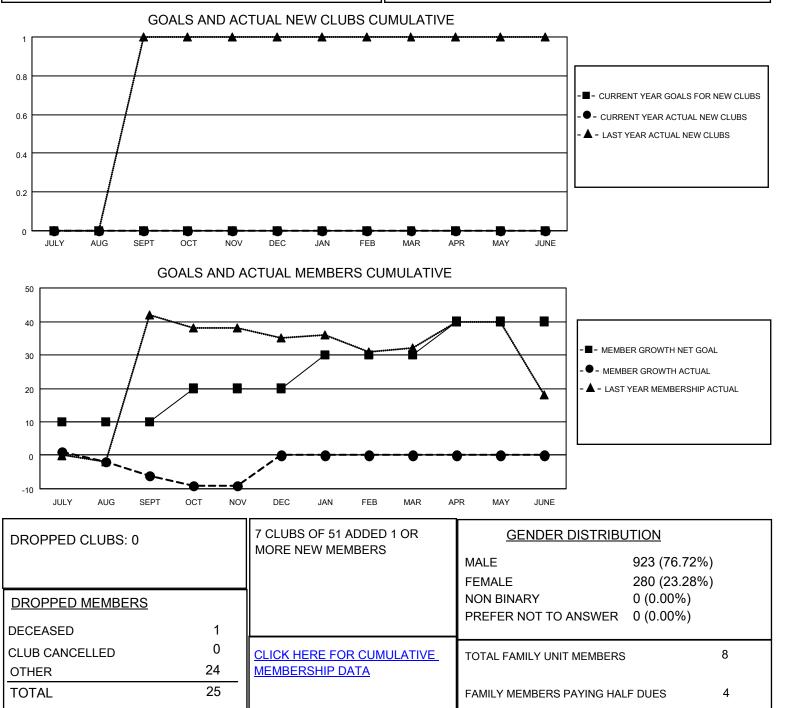

## LOCATION ICELAND

District 109 A

Results as of: 11/30/2021

| Clubs                 |               |           |               | Members               |                         |                         |                                                    |
|-----------------------|---------------|-----------|---------------|-----------------------|-------------------------|-------------------------|----------------------------------------------------|
| RESULTS FOR 2021-2022 |               |           |               | RESULTS FOR 2021-2022 |                         |                         |                                                    |
| QUARTER               | NEW CLUB GOAL | NEW CLUBS | DROPPED CLUBS | QUARTER               | /BER GROWTH NET<br>GOAL | MEMBER GROWTH<br>ACTUAL | DROPPED<br>MEMBERS ACTUAL<br>(including transfers) |
| JULY/AUG/SEPT         | 0             | 0         | 0             | JULY/AUG/SEPT         | 10                      | 10                      | 14                                                 |
| OCT/NOV/DEC           | 0             | 0         | 0             | OCT/NOV/DEC           | 10                      | 10                      | 11                                                 |
| JAN/FEB/MAR           | 0             | 0         | 0             | JAN/FEB/MAR           | 10                      | 0                       | 0                                                  |
| APR/MAY/JUNE          | 0             | 0         | 0             | APR/MAY/JUNE          | 10                      | 0                       | 0                                                  |